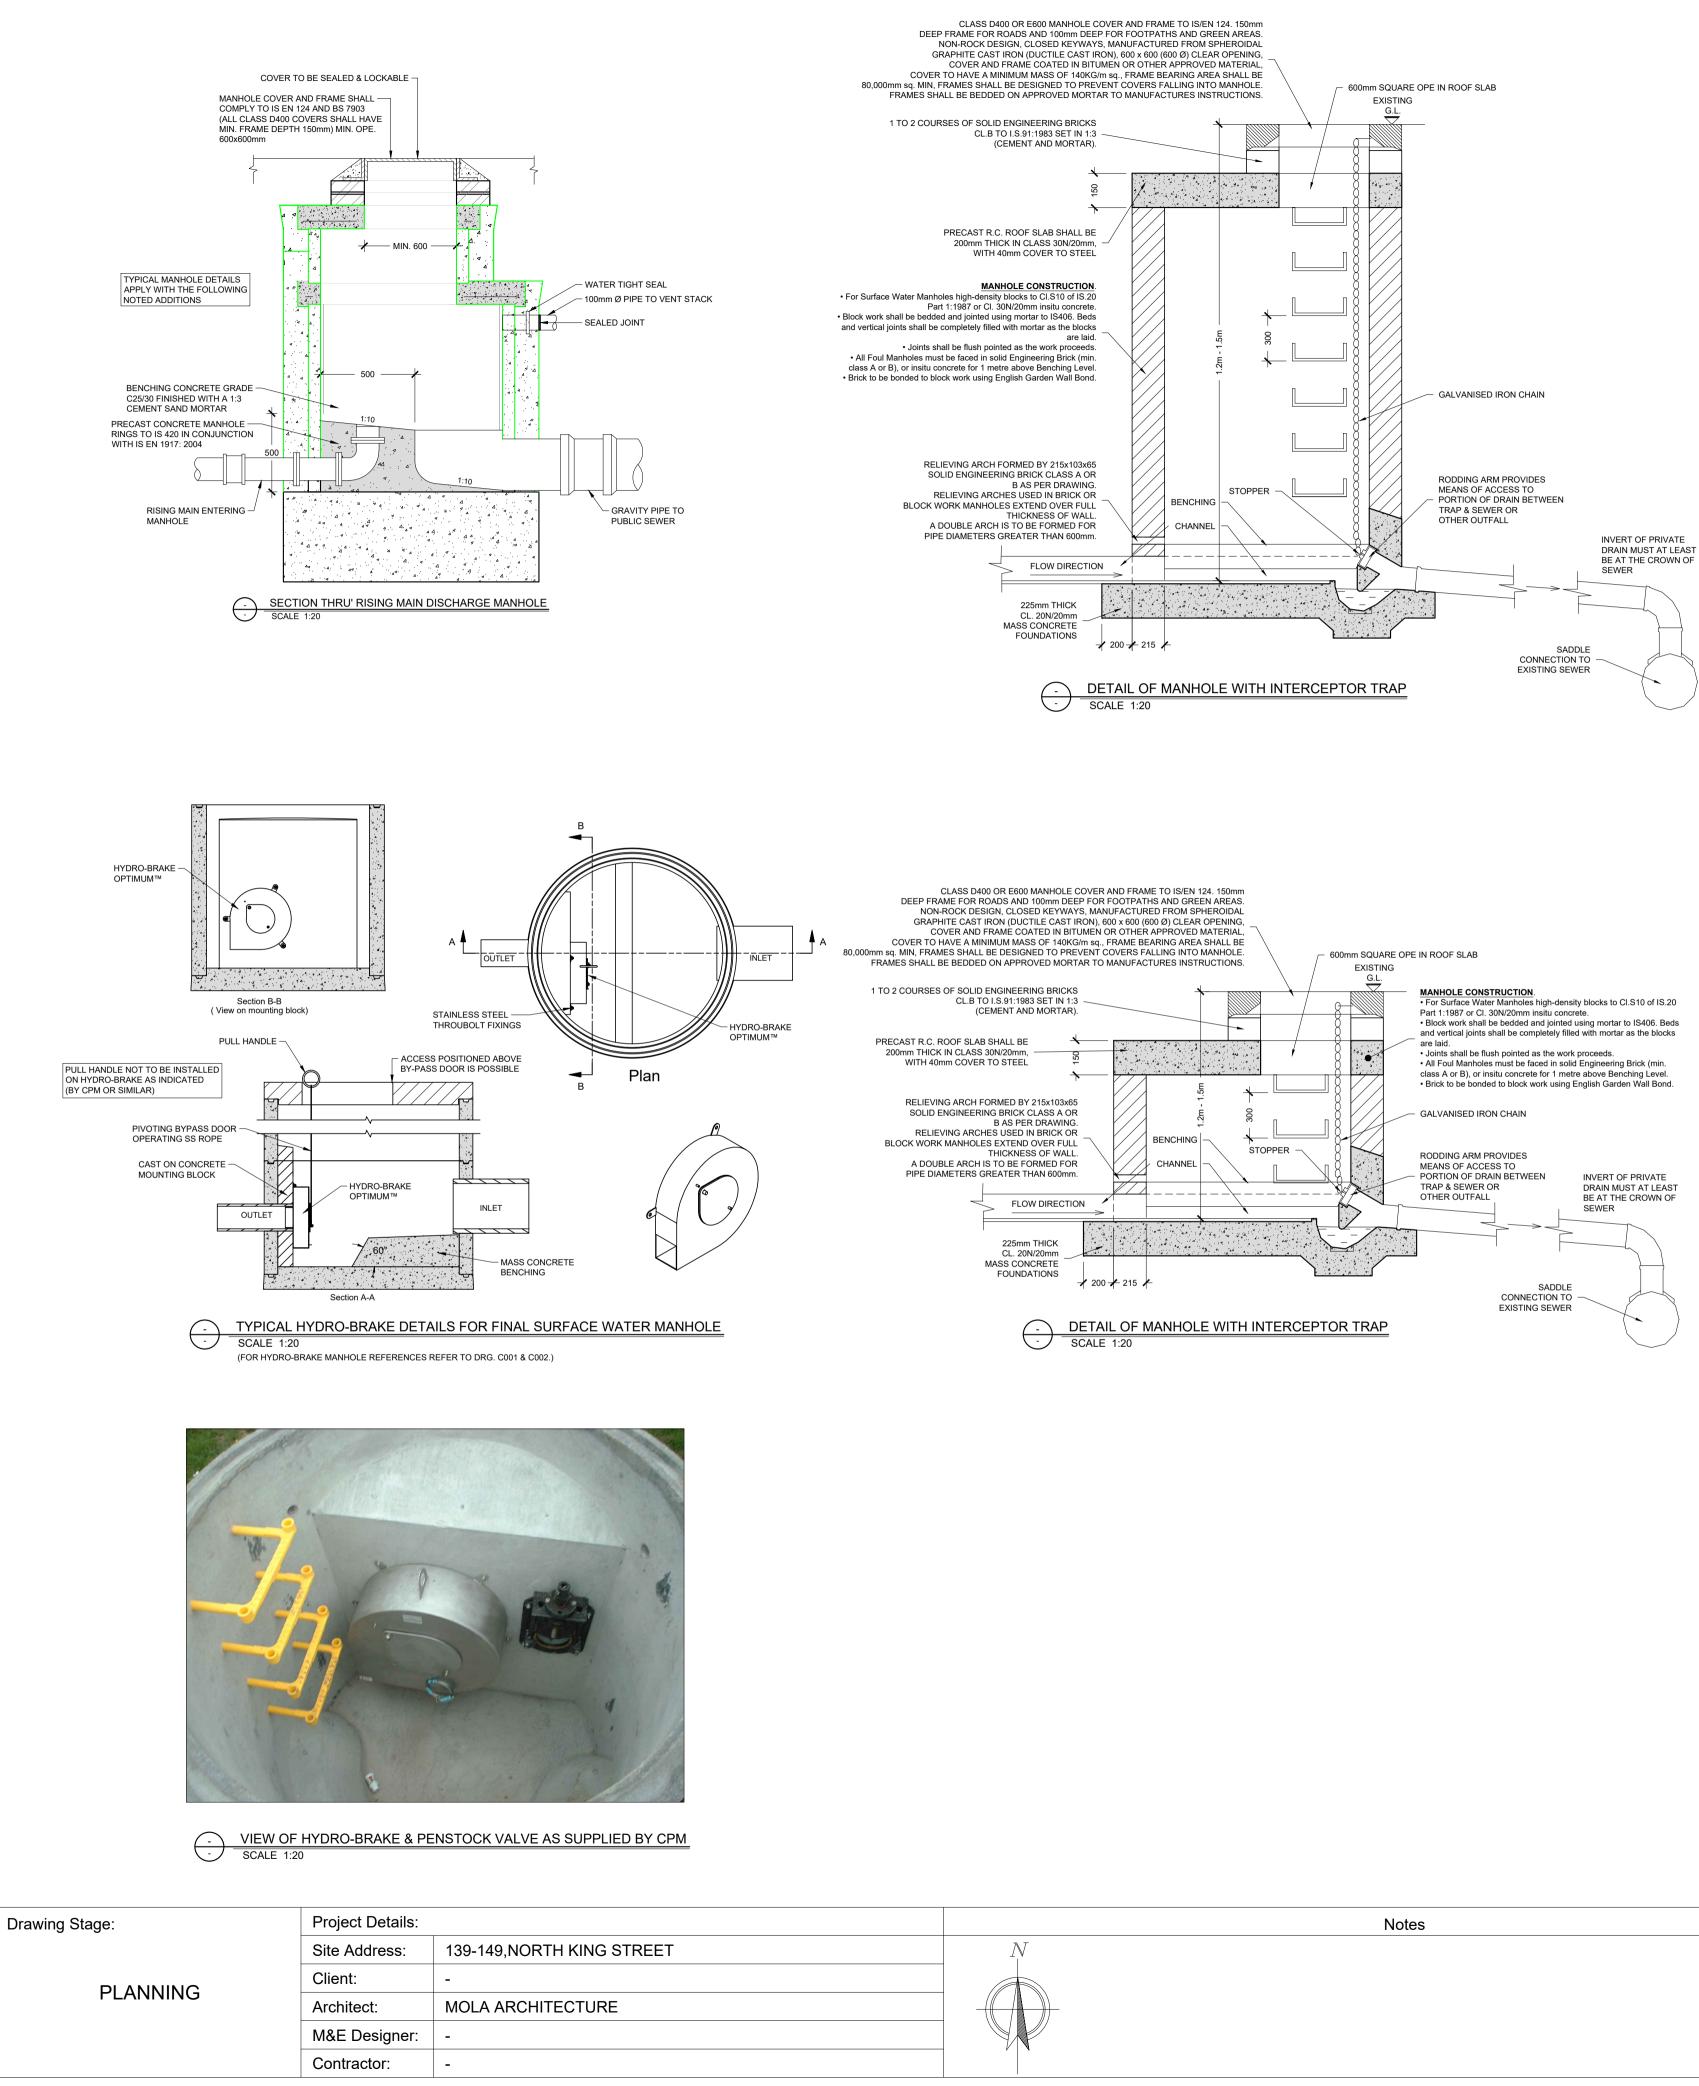

PLAN OF SEPERATE CONNECTION TO COMBINED SEWER SCALE 1:50

| Notes | Drawn by:      | Checked by:                     | Appr |  |
|-------|----------------|---------------------------------|------|--|
|       | FC             | KO'M                            |      |  |
|       | Project Name:  | NORTH KING ST<br>Drawing Title: |      |  |
|       | 1              |                                 |      |  |
|       | Drawing Title: |                                 |      |  |
|       |                | STANDARD DETAILS<br>SHEET 2     |      |  |
|       |                |                                 |      |  |