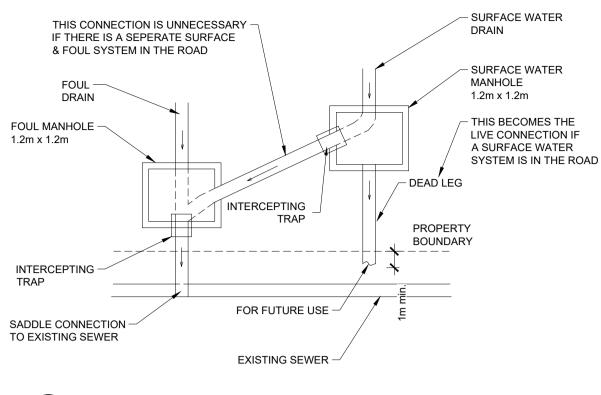

PLAN OF SEPERATE CONNECTION TO COMBINED SEWER SCALE 1:50

| Notes | Drawn by:      | Checked by:                     | Appr |  |
|-------|----------------|---------------------------------|------|--|
|       | FC             | KO'M                            |      |  |
|       | Project Name:  | NORTH KING ST<br>Drawing Title: |      |  |
|       | 1              |                                 |      |  |
|       | Drawing Title: |                                 |      |  |
|       |                | STANDARD DETAILS<br>SHEET 2     |      |  |
|       |                |                                 |      |  |