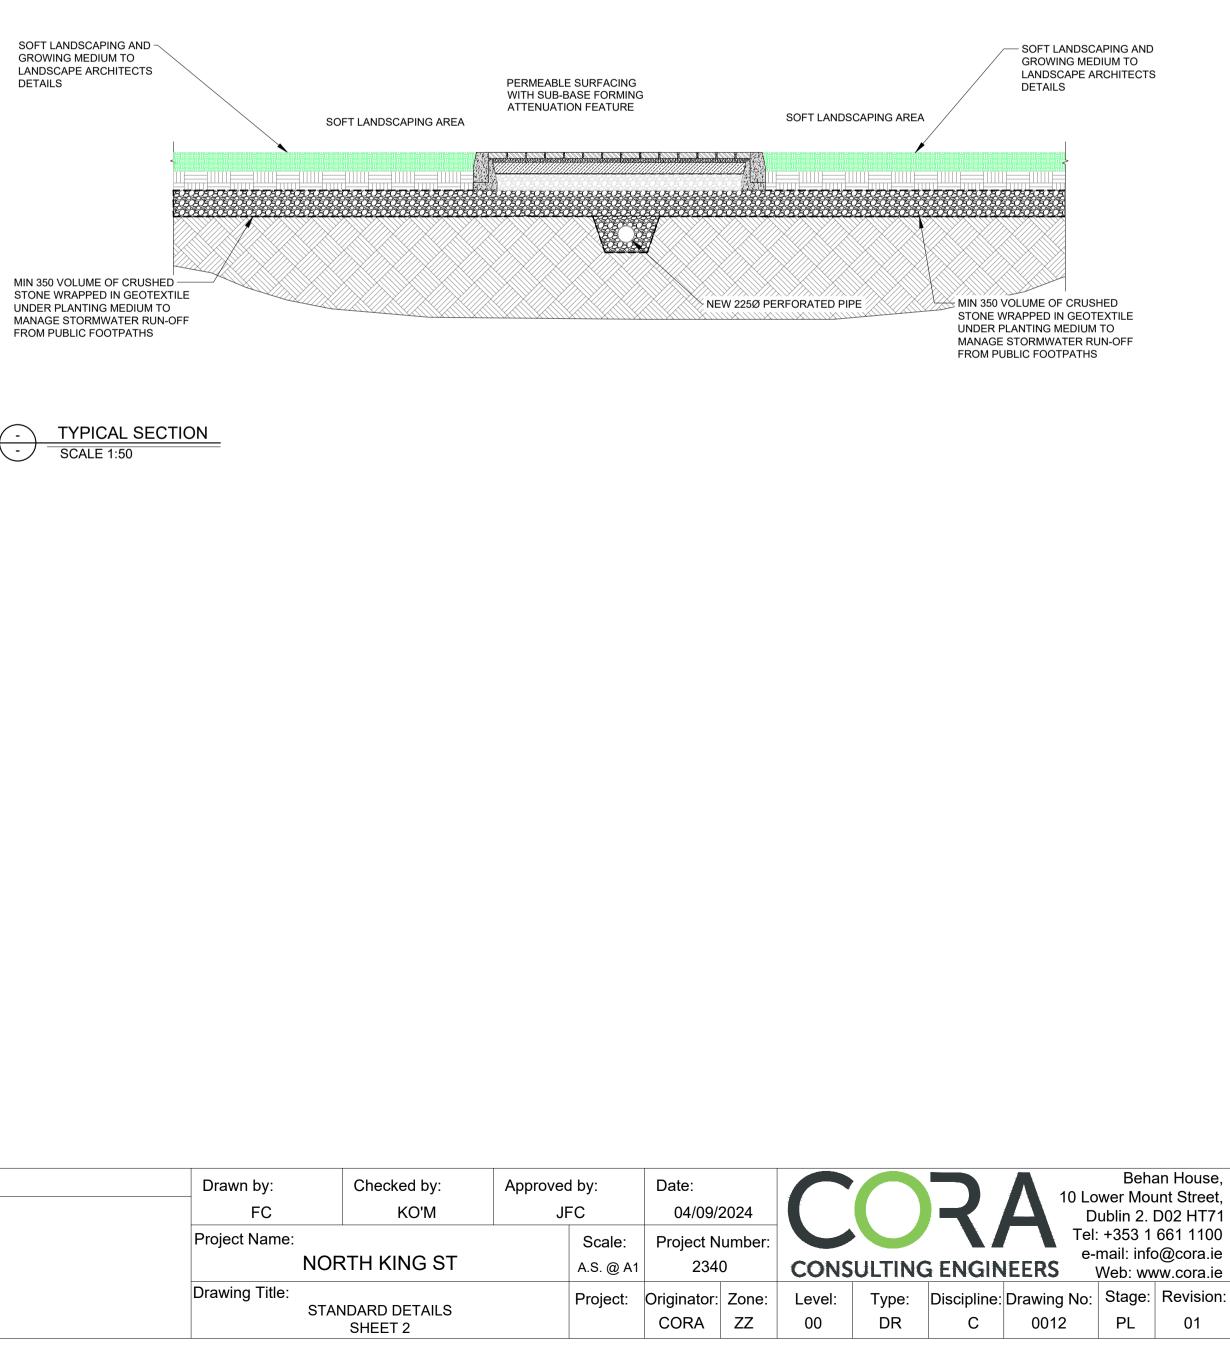

PLAN OF SEPERATE CONNECTION TO COMBINED SEWER SCALE 1:50

| Notes | Drawn by:      | Checked by:                     | Appr |  |
|-------|----------------|---------------------------------|------|--|
|       | FC             | KO'M                            |      |  |
|       | Project Name:  | NORTH KING ST<br>Drawing Title: |      |  |
|       | 1              |                                 |      |  |
|       | Drawing Title: |                                 |      |  |
|       |                | STANDARD DETAILS<br>SHEET 2     |      |  |
|       |                |                                 |      |  |