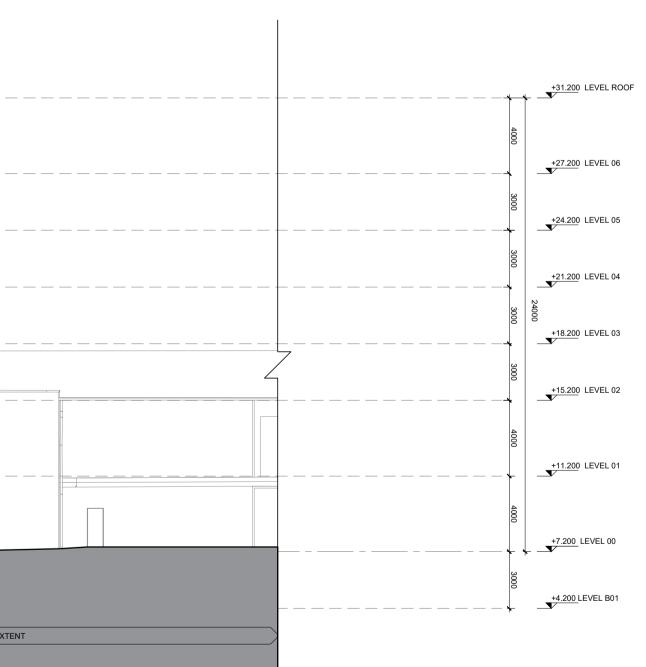

NOTES / LEGEND

1 SECTION BB - EXISTING 0271 1:200 @A1

|        | SITE BOUNDARY |            |
|--------|---------------|------------|
|        |               |            |
|        |               |            |
|        |               |            |
| $m{r}$ |               |            |
|        | +             |            |
|        |               |            |
|        |               |            |
|        | BROWN STREET  | PROJECT EX |