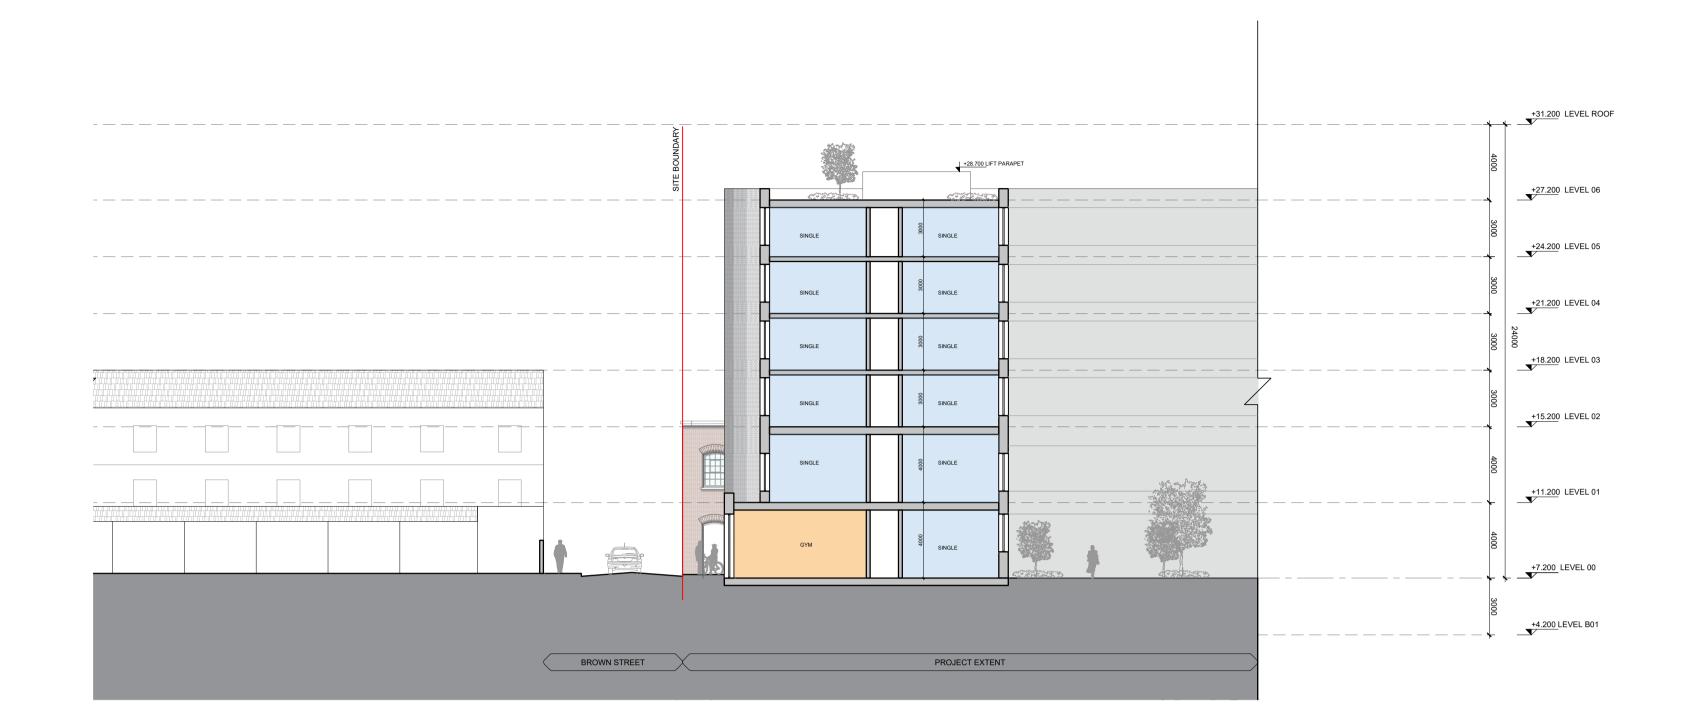

1 SECTION BB - PROPOSED 0271 1:200 @A1

| Rev: | Date: | Description: | By: |
|------|-------|--------------|-----|
|      |       |              |     |
|      |       |              | 1   |
|      |       |              |     |
|      |       |              |     |
|      |       |              | I   |
|      |       |              |     |
|      |       |              |     |
|      |       |              | 1   |
|      |       |              | i i |
|      |       |              | 1   |
|      |       |              |     |