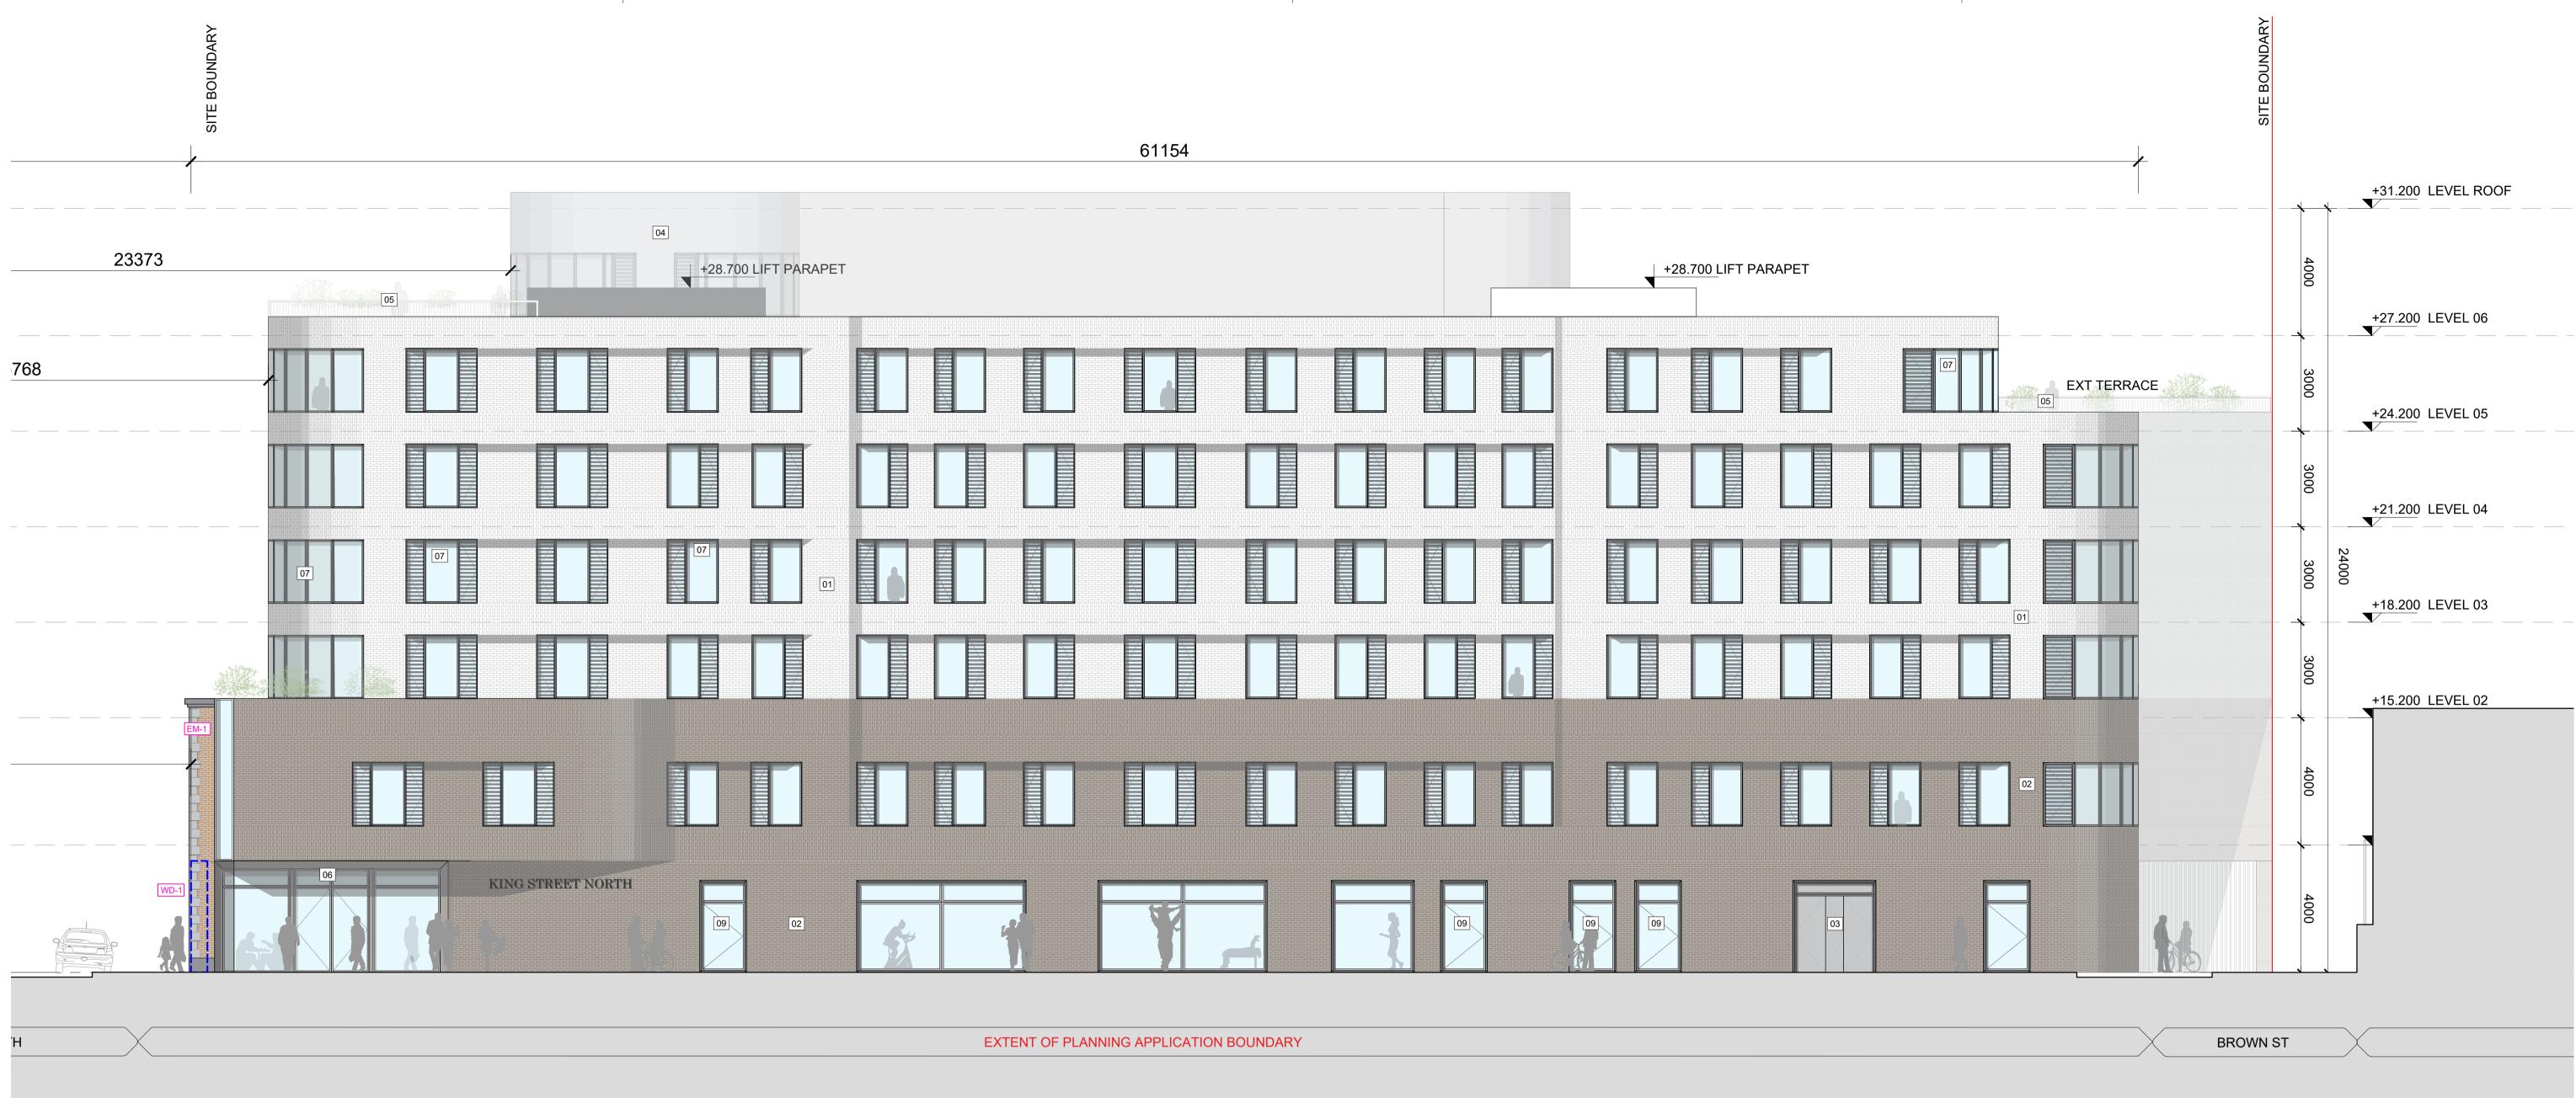

1 PROPOSED ELEVATION D 0283 1:100 @A1

| CONSERVATION LEGEND:                                                                                                                                                                                                                                                                                                                                                                                                                                                                                                                                                                                                                                                                                                                                                                                                                                                                                                                                                                                                                                                                             |                                                                                                                                                                                                                                                                                                                                                                                                                                                                                                                                                                                                                                 |                           |           |                         |
|--------------------------------------------------------------------------------------------------------------------------------------------------------------------------------------------------------------------------------------------------------------------------------------------------------------------------------------------------------------------------------------------------------------------------------------------------------------------------------------------------------------------------------------------------------------------------------------------------------------------------------------------------------------------------------------------------------------------------------------------------------------------------------------------------------------------------------------------------------------------------------------------------------------------------------------------------------------------------------------------------------------------------------------------------------------------------------------------------|---------------------------------------------------------------------------------------------------------------------------------------------------------------------------------------------------------------------------------------------------------------------------------------------------------------------------------------------------------------------------------------------------------------------------------------------------------------------------------------------------------------------------------------------------------------------------------------------------------------------------------|---------------------------|-----------|-------------------------|
| EP-1 EXISTING CAST IRON DOWN PIPES TO BE RE PAINTED AND SHOP BLASTED<br>OFF SITE<br>ANY DEFECTED PIPES TO BE APPROPRIATELY REPLACED WD-1 EXISTING WINDOW / OPE TO BE DROPPED TO FOR<br>CONDITION OF SITE.   EM-1 EXISTING BRICK / MORTAR IS TO BE CLEANED AND REPAIRED AS PER<br>ADVICE OF THE CONSERVATION ARCHITECT. • SECONDARY SKIN OF INSULATION TO BE A<br>LOCATION OF ALL EXISTING WINDOWS SASH WIND<br>IRONMONGERY INCORPORATED TO ALLONG<br>EXISTING CEMENT RENDER FINISH TO EXTERNAL FACADE AT BOW STREET<br>ELEVATION IS TO BE HACKED OFF AND REPLACED WITH A VAPOUR<br>PERMEABLE LIME RENDER. • WD-3 ALL EXISTING PVC REPLICA WINDOWS TO BE RE<br>GLAZED CRITTALL WINDOWS TO MATCH THICKN<br>ORIGINAL WINDOWS.   ED-1 EXISTING HISTORIC DOOR AND IRONMONGERY TO BE RETAINED AND<br>REPAIRED. WD-4 NEW WINDOW TYPE<br>• FLAT HEAD OPENING (NO ARCH)<br>• CLEAR GLASS<br>• RECTANGULAR STEEL REVEAL   CP-1 METAL CAPPING WITH DRIP WITH APPROPRIATE DETAIL MATCH EXISTING<br>WALL WD-5 ALL "BLIND" WINDOW OPES TO BE REINSTATED<br>TO MATCH THICKNESS / PROPORTIONS OF OBER REINSTATED | UNDED EXISTINGT VOI MILLOUTO TO DE L'ILLINOVED AND   D REINSTATED TO ORIGINAL COVERED UP   OWS WITH NEW NOTE:   OWS WITH OPENING OF A DETAILED REPORT OUTLINING THE LOCATIONS OF   EACH HISTORIC AND PVC WINDOWS IS TO BE PREPARED BY THE CONSERVATION ARCHITECT   PRIOR TO THE COMMENCEMENT OF WORK PRIOR TO THE COMMENCEMENT OF WORK   ESS / PROPORTIONS OF A DETAILED INVENTORY OF INTERNAL FEATURES IS   TO BE PREPARED BY THE CONSERVATION ARCHITECT PRIOR TO THE COMMENCEMENT OF WORK   UDENTIFIED FEATURES OF INTEREST ARE TO BE PROTECTED IN SITU FOR THE DURATION OF THE   WITH CRITTALL WINDOWS WITH CRITTALL WINDOWS |                           |           |                         |
| NOTES / LEGEND                                                                                                                                                                                                                                                                                                                                                                                                                                                                                                                                                                                                                                                                                                                                                                                                                                                                                                                                                                                                                                                                                   |                                                                                                                                                                                                                                                                                                                                                                                                                                                                                                                                                                                                                                 |                           | Key Plan: | Rev: Date: Description: |
| PROPOSED                                                                                                                                                                                                                                                                                                                                                                                                                                                                                                                                                                                                                                                                                                                                                                                                                                                                                                                                                                                                                                                                                         |                                                                                                                                                                                                                                                                                                                                                                                                                                                                                                                                                                                                                                 | EXISTING                  |           |                         |
| 01 BRICKWORK (LIGHT) - COLOUR / MORTAR JOINT DETAIL TO BE<br>APPROVED.<br>05 POWDER COATED ALUMINUM BALUSTRADE TO 1100MM HEIGHT MI<br>FINISH IN RAL 9007                                                                                                                                                                                                                                                                                                                                                                                                                                                                                                                                                                                                                                                                                                                                                                                                                                                                                                                                         | N 09 PROPOSED FIRE DOOR, SPEC TBC                                                                                                                                                                                                                                                                                                                                                                                                                                                                                                                                                                                               |                           |           |                         |
| 02 BRICKWORK (DARK) - COLOUR / MORTAR JOINT DETAIL TO BE 06 RECEPTION ENTRANCE - POWDER COATED ALUMINUM REVEAL -                                                                                                                                                                                                                                                                                                                                                                                                                                                                                                                                                                                                                                                                                                                                                                                                                                                                                                                                                                                 |                                                                                                                                                                                                                                                                                                                                                                                                                                                                                                                                                                                                                                 | PROPOSED DEMOLITION WORKS |           |                         |
| APPROVED AND TO MATCH ALIGN WITH THE PROTECTED<br>STRUCTURE TONES FINISH IN RAL 9007                                                                                                                                                                                                                                                                                                                                                                                                                                                                                                                                                                                                                                                                                                                                                                                                                                                                                                                                                                                                             | PROPOSED DEMOLITION WORKS                                                                                                                                                                                                                                                                                                                                                                                                                                                                                                                                                                                                       |                           |           |                         |
| 03 METAL LOUVRED ESB ACCESS DOOR. PPC FINISH TO SELECTED<br>COLOUR. TO COMPLY WITH ESB REGULATIONS.                                                                                                                                                                                                                                                                                                                                                                                                                                                                                                                                                                                                                                                                                                                                                                                                                                                                                                                                                                                              |                                                                                                                                                                                                                                                                                                                                                                                                                                                                                                                                                                                                                                 |                           |           |                         |
| 04   ALUMINIUM PANELING, FINISH / COLOUR TO BE APPROVED   08   COURTYARD ENTRANCE GATE - METAL REVEAL, FINISH / COLOUR                                                                                                                                                                                                                                                                                                                                                                                                                                                                                                                                                                                                                                                                                                                                                                                                                                                                                                                                                                           | TO BE PROPOSED PROTECTED STRUCTURE AMENDMENTS<br>(TO BE COORDINATED WITH CONSERVATION<br>ARCHITECT)                                                                                                                                                                                                                                                                                                                                                                                                                                                                                                                             |                           |           | LI                      |
| APPROVED                                                                                                                                                                                                                                                                                                                                                                                                                                                                                                                                                                                                                                                                                                                                                                                                                                                                                                                                                                                                                                                                                         | ARUNIEUI)                                                                                                                                                                                                                                                                                                                                                                                                                                                                                                                                                                                                                       |                           |           |                         |
|                                                                                                                                                                                                                                                                                                                                                                                                                                                                                                                                                                                                                                                                                                                                                                                                                                                                                                                                                                                                                                                                                                  |                                                                                                                                                                                                                                                                                                                                                                                                                                                                                                                                                                                                                                 |                           |           |                         |
|                                                                                                                                                                                                                                                                                                                                                                                                                                                                                                                                                                                                                                                                                                                                                                                                                                                                                                                                                                                                                                                                                                  |                                                                                                                                                                                                                                                                                                                                                                                                                                                                                                                                                                                                                                 |                           |           |                         |