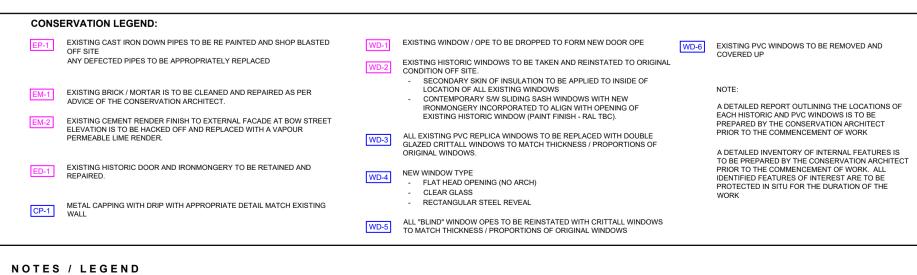

| CP-1 WALL                                                                                                                                              | WD-5  ALL "BLIND" WINDOW OPES TO BE REINSTATED WITH CRITTALL WINDOWS TO MATCH THICKNESS / PROPORTIONS OF ORIGINAL WINDOWS             |                                                                              |                            |           |                             |                                                                                                                                                               |                                                |                       |
|--------------------------------------------------------------------------------------------------------------------------------------------------------|---------------------------------------------------------------------------------------------------------------------------------------|------------------------------------------------------------------------------|----------------------------|-----------|-----------------------------|---------------------------------------------------------------------------------------------------------------------------------------------------------------|------------------------------------------------|-----------------------|
| NOTES / LEGEND                                                                                                                                         |                                                                                                                                       |                                                                              |                            | Key Plan: | Rev: Date: Description: By: |                                                                                                                                                               | Stage:                                         |                       |
| PROPOSED                                                                                                                                               |                                                                                                                                       |                                                                              | EXISTING                   |           |                             | 2 Donnybrook Road,<br>Donnybrook,                                                                                                                             | PLANNING                                       |                       |
| 01 BRICKWORK (LIGHT) - COLOUR / MORTAR JOINT DETAIL TO BE APPROVED.                                                                                    | OS POWDER COATED ALUMINUM BALUSTRADE TO 1100MM HEIGHT MIN FINISH IN RAL 9007  OR RECEPTION ENTRANCE - POWDER COATED ALUMINUM REVEAL - | 09 PROPOSED FIRE DOOR, SPEC TBC                                              | PROPOSED DEMOLITION WORKS  |           |                             | Dublin 4, Ireland Telephone +353 1 218 3900                                                                                                                   | Client:                                        |                       |
| 02 BRICKWORK (DARK) - COLOUR / MORTAR JOINT DETAIL TO BE APPROVED AND TO MATCH ALIGN WITH THE PROTECTED STRUCTURE TONES                                | FINISH IN RAL 9007  THIGH PERFORMANCE ALUMINIUM/COMPOSITE FRAMED WINDOWS                                                              | PROPOSED DEMOLITION WORKS                                                    | THOI COLD DEMOLITION WORKS |           |                             | Notes                                                                                                                                                         | Project:<br>139-149, NORTH KING STREET         |                       |
| METAL LOUVRED ESB ACCESS DOOR. PPC FINISH TO SELECTED COLOUR. TO COMPLY WITH ESB REGULATIONS.      ALUMINIUM PANELING, FINISH / COLOUR TO BE APPROVED. | - RAL TBC. LOW IRON GLAZING  OB COURTYARD ENTRANCE GATE - METAL REVEAL, FINISH / COLOUR TO BE                                         | PROPOSED PROTECTED STRUCTURE AMENDMENTS (TO BE COORDINATED WITH CONSERVATION |                            |           |                             | <ul> <li>Use figured dimensions only.</li> <li>This drawing is to be read in conjunction with all relevant</li> <li>□ specifications and drawings.</li> </ul> | Drawing: PROPOSED ELEVATION A                  |                       |
|                                                                                                                                                        | APPROVED                                                                                                                              | ÀRCHITECT)                                                                   |                            |           |                             | All dimensions to be checked on site.                                                                                                                         | Date: Scale: Stage: APRIL 2025 1:100 @A1 P     | Int. Job No:<br>23005 |
|                                                                                                                                                        |                                                                                                                                       |                                                                              |                            |           |                             | © COPYRIGHT This drawing or design may not be reproduced without permission                                                                                   | Drawing No.:<br>23005_MOLA_A01_00_DR_A_XX_0280 | Status: Revision:     |