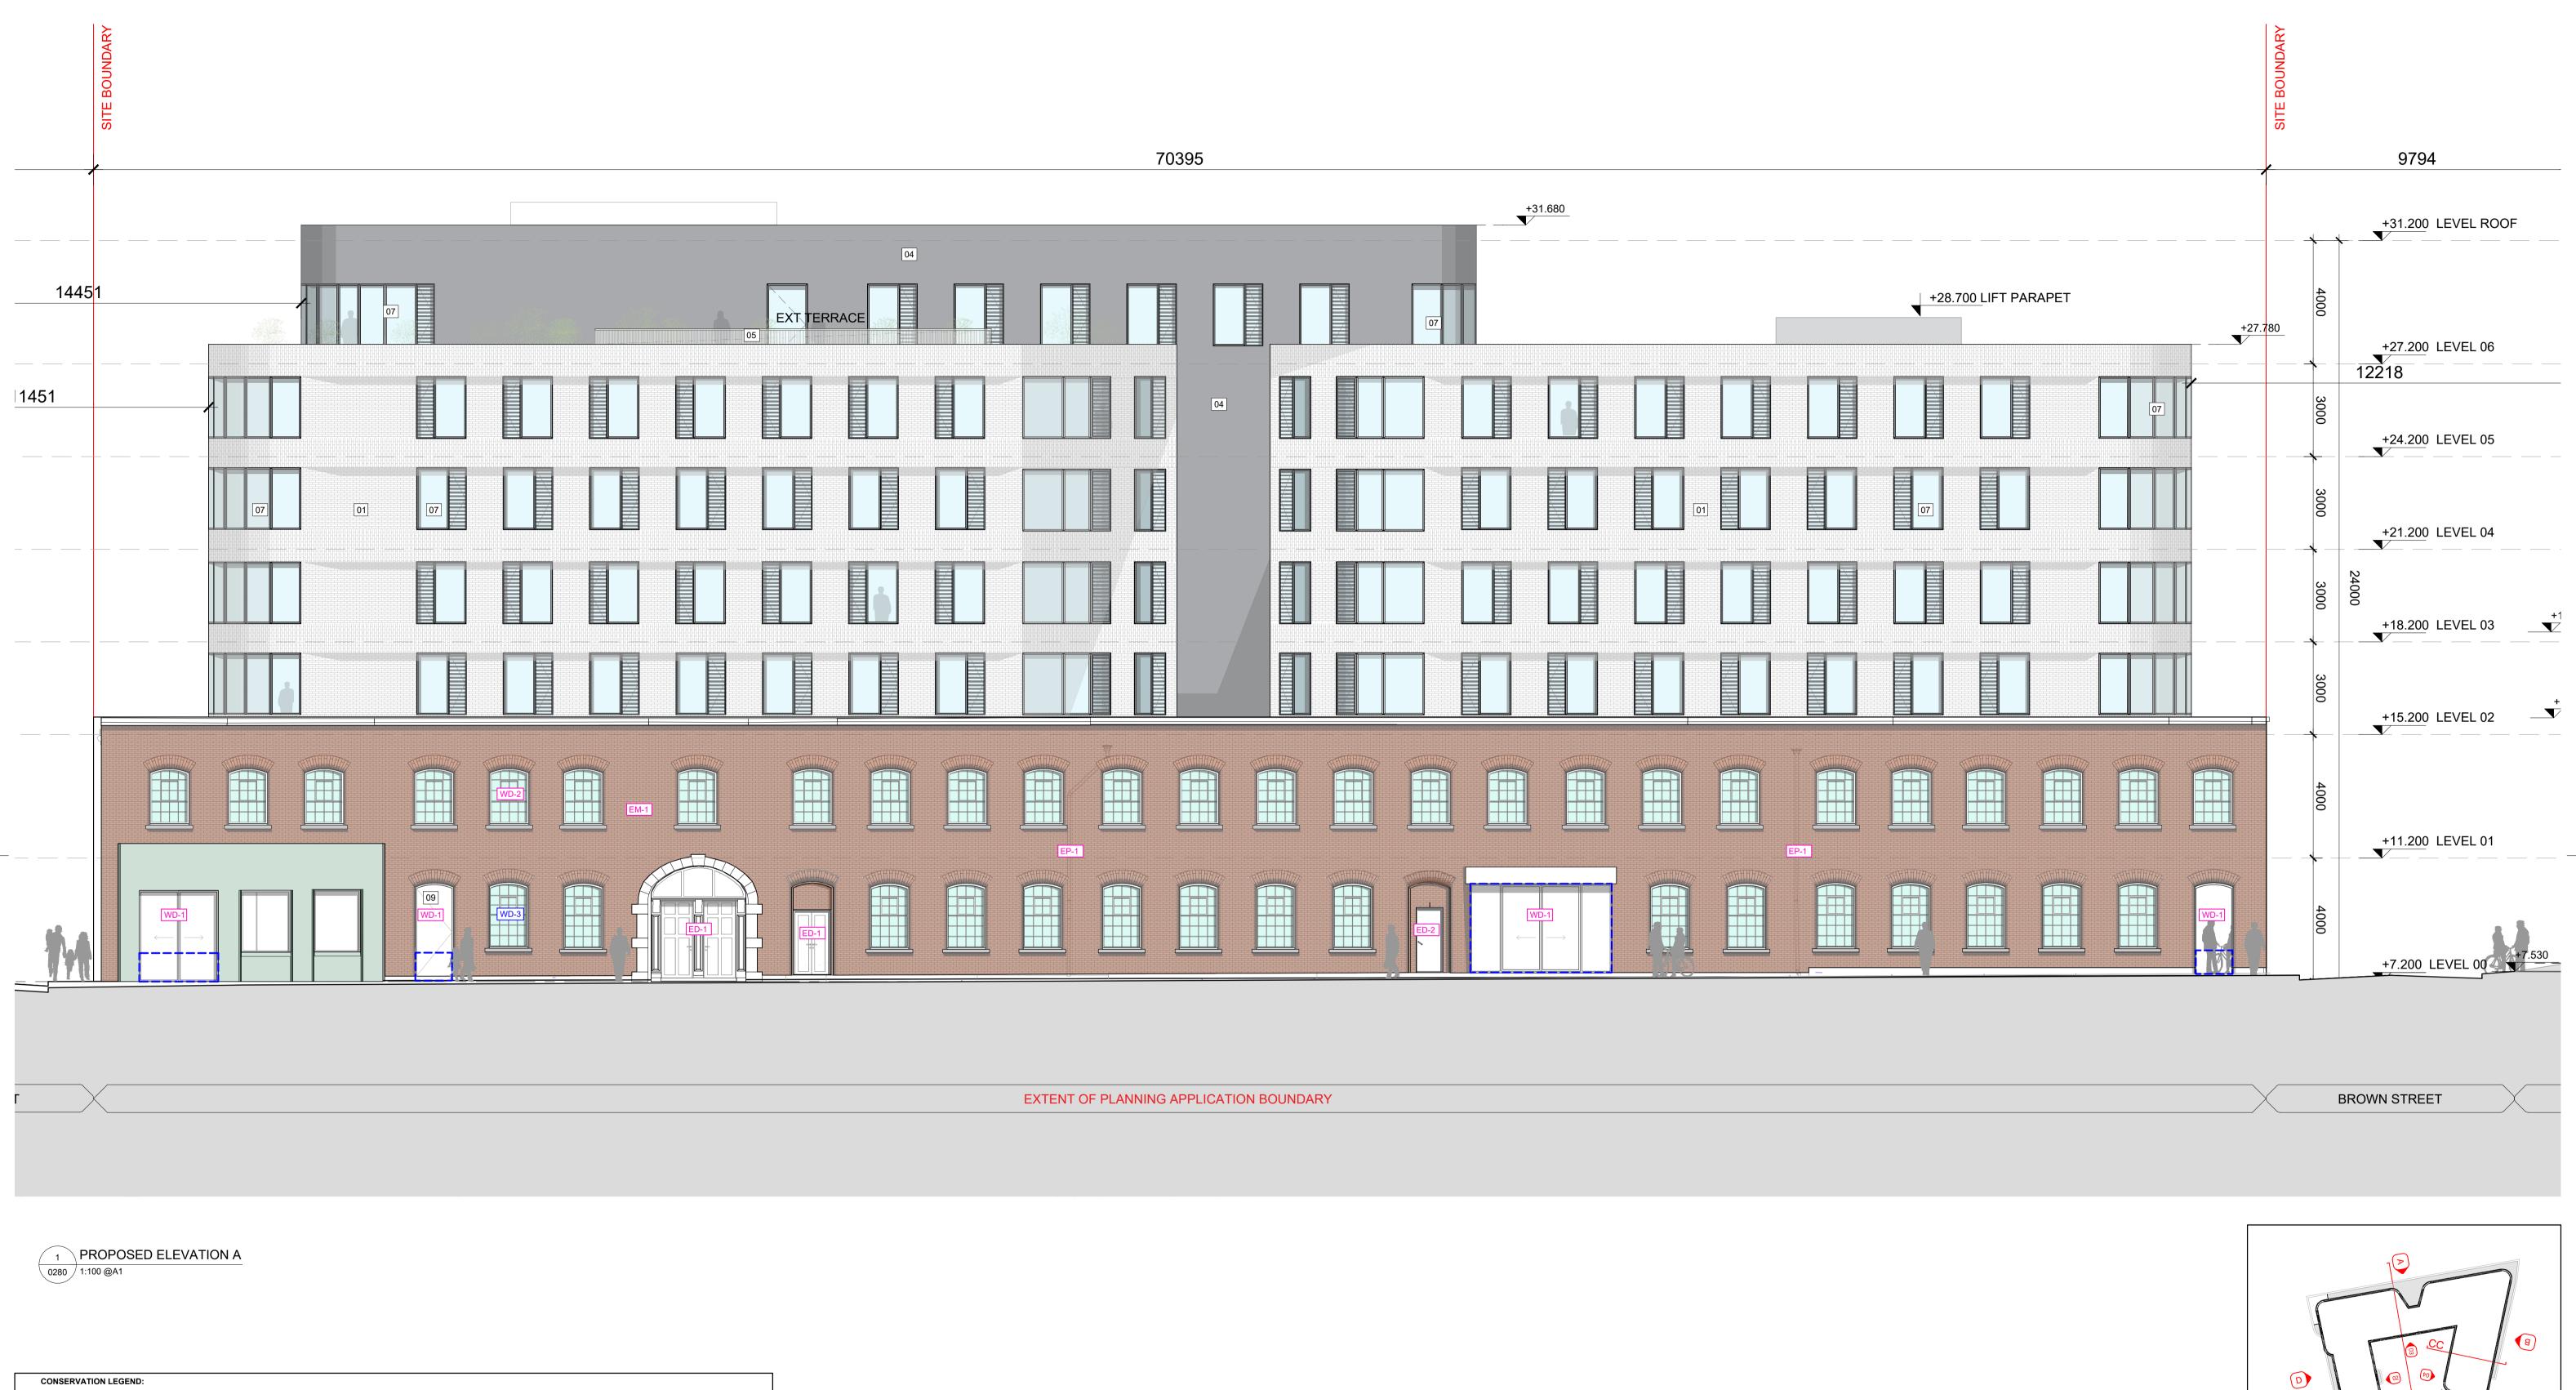

| CP-1 WALL                                                                                                                                              | WD-5  ALL "BLIND" WINDOW OPES TO BE REINSTATED WITH CRITTALL WINDOWS TO MATCH THICKNESS / PROPORTIONS OF ORIGINAL WINDOWS             |                                                                              |                            |           |                             |                                                                                                                                                               |                                                |                       |
|--------------------------------------------------------------------------------------------------------------------------------------------------------|---------------------------------------------------------------------------------------------------------------------------------------|------------------------------------------------------------------------------|----------------------------|-----------|-----------------------------|---------------------------------------------------------------------------------------------------------------------------------------------------------------|------------------------------------------------|-----------------------|
| NOTES / LEGEND                                                                                                                                         |                                                                                                                                       |                                                                              |                            | Key Plan: | Rev: Date: Description: By: |                                                                                                                                                               | Stage:                                         |                       |
| PROPOSED                                                                                                                                               |                                                                                                                                       |                                                                              | EXISTING                   |           |                             | 2 Donnybrook Road,<br>Donnybrook,                                                                                                                             | PLANNING                                       |                       |
| 01 BRICKWORK (LIGHT) - COLOUR / MORTAR JOINT DETAIL TO BE APPROVED.                                                                                    | OS POWDER COATED ALUMINUM BALUSTRADE TO 1100MM HEIGHT MIN FINISH IN RAL 9007  OR RECEPTION ENTRANCE - POWDER COATED ALUMINUM REVEAL - | 09 PROPOSED FIRE DOOR, SPEC TBC                                              | PROPOSED DEMOLITION WORKS  |           |                             | Dublin 4, Ireland Telephone +353 1 218 3900                                                                                                                   | Client:                                        |                       |
| 02 BRICKWORK (DARK) - COLOUR / MORTAR JOINT DETAIL TO BE APPROVED AND TO MATCH ALIGN WITH THE PROTECTED STRUCTURE TONES                                | FINISH IN RAL 9007  THIGH PERFORMANCE ALUMINIUM/COMPOSITE FRAMED WINDOWS                                                              | PROPOSED DEMOLITION WORKS                                                    | THOI COLD DEMOLITION WORKS |           |                             | Notes                                                                                                                                                         | Project:<br>139-149, NORTH KING STREET         |                       |
| METAL LOUVRED ESB ACCESS DOOR. PPC FINISH TO SELECTED COLOUR. TO COMPLY WITH ESB REGULATIONS.      ALUMINIUM PANELING, FINISH / COLOUR TO BE APPROVED. | - RAL TBC. LOW IRON GLAZING  OB COURTYARD ENTRANCE GATE - METAL REVEAL, FINISH / COLOUR TO BE                                         | PROPOSED PROTECTED STRUCTURE AMENDMENTS (TO BE COORDINATED WITH CONSERVATION |                            |           |                             | <ul> <li>Use figured dimensions only.</li> <li>This drawing is to be read in conjunction with all relevant</li> <li>□ specifications and drawings.</li> </ul> | Drawing: PROPOSED ELEVATION A                  |                       |
|                                                                                                                                                        | APPROVED                                                                                                                              | ÀRCHITECT)                                                                   |                            |           |                             | All dimensions to be checked on site.                                                                                                                         | Date: Scale: Stage: APRIL 2025 1:100 @A1 P     | Int. Job No:<br>23005 |
|                                                                                                                                                        |                                                                                                                                       |                                                                              |                            |           |                             | © COPYRIGHT This drawing or design may not be reproduced without permission                                                                                   | Drawing No.:<br>23005_MOLA_A01_00_DR_A_XX_0280 | Status: Revision:     |