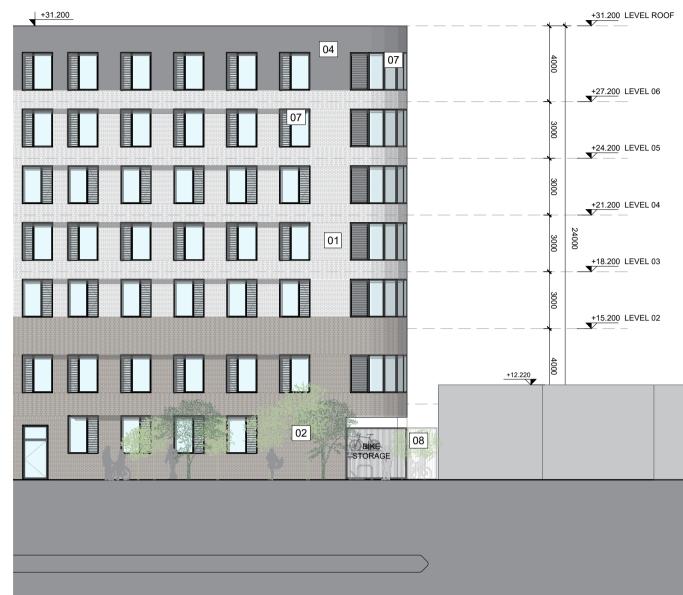

1 INTERNAL ELEVATION 02 PROPOSED 0284 1:200 @A1

NOTES / LEGEND

PROPOSED

- 01 BRICKWORK (LIGHT) COLOUR / MORTAR JOINT DETAIL TO BE APPROVED.
- 02 BRICKWORK (DARK) COLOUR / MORTAR JOINT DETAIL TO BE APPROVED AND TO MATCH ALIGN WITH THE PROTECTED STRUCTURE TONES
- [03] METAL LOUVRED ESB ACCESS DOOR. PPC FINISH TO SELECTED COLOUR. TO COMPLY WITH ESB REGULATIONS.
- 04 ALUMINIUM PANELING, FINISH / COLOUR TO BE APPROVED
- 05 POWDER COATED ALUMINUM BALUSTRADE TO 1100MM HEIGHT MIN. -FINISH IN RAL 9007
- 06 RECEPTION ENTRANCE POWDER COATED ALUMINUM REVEAL -FINISH IN RAL 9007
- 07 HIGH PERFORMANCE ALUMINIUM/COMPOSITE FRAMED WINDOWS INCORPORATED LOUVRE SYSTEM (65% FREE AREA) RAL TBC. LOW IRON GLAZING

09 PROPOSED FIRE DOOR, SPEC TBC

EXISTING

PROPOSED DEMOLITION WORKS

08 COURTYARD ENTRANCE GATE - METAL REVEAL, FINISH / COLOUR TO BE APPROVED PROFOSED PROTECTED STRUCTURE AMENDMENTS (TO BE COORDINATED WITH CONSERVATION ARCHITECT)